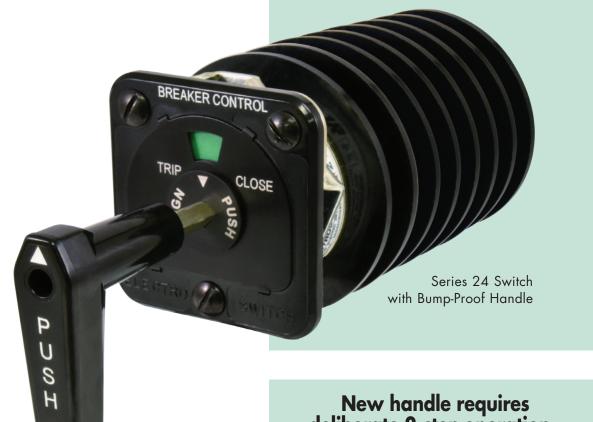

# **Preventing Unintended or Unauthorized Switch Operation!**

Bump-Proof Handle
Prevents Unintentional Operation

- Requires deliberate 2-step operation
   To operate the switch, handle must be aligned and pushed in to engage before turning
- Easy field installation
   Fast and easy upgrade to existing switches
- Cost-effective
  Less than 50% of the cost of adding external enclosures or covers