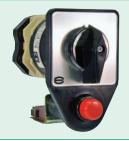

## Security Solutions

# **Preventing Unintended or Unauthorized Switch Operation!**



Bump-Proof Handle
Prevents Unintentional Operation

- Requires deliberate 2-step operation
   To operate the switch, handle must be aligned and pushed in to engage before turning
- Easy field installation
   Fast and easy upgrade to existing switches
- Cost-effective
  Less than 50% of the cost of adding external enclosures or covers







## Security Solutions

### **Mechanical Interlocks**

#### **Push to Turn**



Handle must be pushed in before turning it to another position.

Series: 24, 21, 25, 28, W-2

#### Align & Push to Operate



Series: 24

#### **Push Button to Operate**



Push button must be engaged to operate handle.

Series: KW

### **Keyed Security**

| Key Operated                           | Handle with Key Lock                                          |
|----------------------------------------|---------------------------------------------------------------|
|                                        |                                                               |
| Key removable in one or all positions. | Key removable while handle<br>locked in one or all positions. |
| Series: 21, 20K                        | Series: 24, 21, 25, 26                                        |

### Key Lock **Keyed Removable Handle** Configurable for up to 3 interlocked Keyed handle required to operate key locks. Can be configured for switch. Handle is removable in key