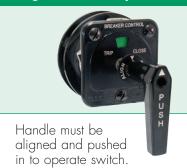

## Security Solutions

# **Preventing Unintended or Unauthorized Switch Operation!**



Bump-Proof Handle
Prevents Unintentional Operation

- Requires deliberate 2-step operation
   To operate the switch, handle must be aligned and pushed in to engage before turning
- Easy field installation
   Fast and easy upgrade to existing switches
- Cost-effective
  Less than 50% of the cost of adding external enclosures or covers







## Security Solutions

### **Mechanical Interlocks**

#### **Push to Turn**



Handle must be pushed in before turning it to another position.

Series: 24, 21, 25, 28, W-2

#### Align & Push to Operate



Series: 24

#### **Push Button to Operate**



Push button must be engaged to operate handle.

Series: KW

### **Keyed Security**

| Key Operated                           | Handle with Key Lock                                          |
|----------------------------------------|---------------------------------------------------------------|
|                                        |                                                               |
| Key removable in one or all positions. | Key removable while handle<br>locked in one or all positions. |
| Series: 21, 20K                        | Series: 24, 21, 25, 26                                        |

### Key Lock **Keyed Removable Handle** Configurable for up to 3 interlocked Keyed handle required to operate key locks. Can be con