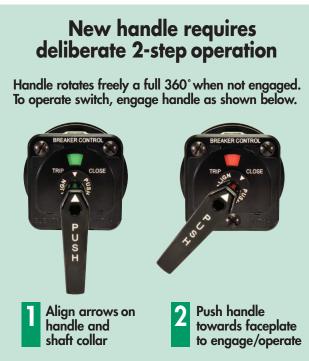

# **Preventing Unintended or Unauthorized Switch Operation!**

Bump-Proof Handle
Prevents Unintentional Operation

- Requires deliberate 2-step operation
   To operate the switch, handle must be aligned and pushed in to engage before turning
- Easy field installation
   Fast and easy upgrade to existing switches
- Cost-effective
  Less than 50% of the cost of adding external enclosures or covers

#### Align & Push to Operate

Series: 24