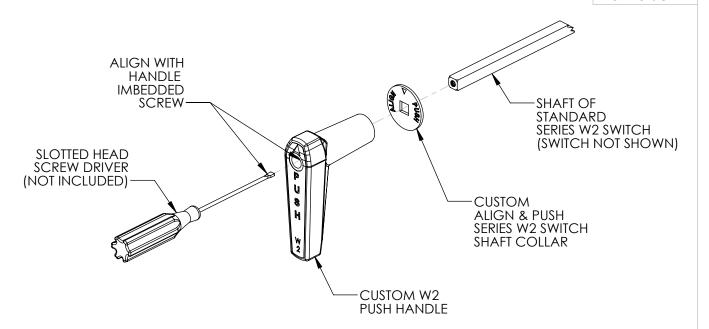

## **INSTALLATION:**

- REMOVE OLD SWITCH HANDLE
- 1. 2. ALIGN FLAT OF COLLAR WITH SWITCH SHAFT AND SLIDE OVER SWITCH SHAFT MAKE SURE "ALIGN & PUSH" WORDING FACES HANDLE AS SHOWN
- ALIGN HANDLE WITH SWITCH SHAFT AND PUSH ONTO SHAFT 3.
- USE SCREW DRIVER (NOT INCLUDED) TO INSTALL SCREW HANDLE ONTO SWITCH SHAFT 4.