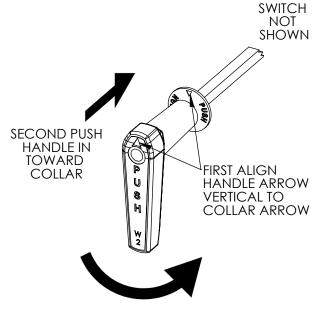

## **INSTALLATION:**

- REMOVE OLD SWITCH HANDLE
- 1. 2. ALIGN FLAT OF COLLAR WITH SWITCH SHAFT AND SLIDE OVER SWITCH SHAFT MAKE SURE "ALIGN & PUSH" WORDING FACES HANDLE AS SHOWN
- ALIGN HANDLE WITH SWITCH SHAFT AND PUSH ONTO SHAFT 3.
- USE SCREW DRIVER (NOT INCLUDED) TO INSTALL SCREW HANDLE ONTO SWITCH SHAFT 4.

### **SWITCH ACTIVATION**

THIRD TURN HANDLE TO **ACTIVATE SWITCH** WHILE CONTINUING TO PUSH TOWARDS COLLAR

SEE SWITCH DOCUMENTATION FOR PROPER DIRECTION AND POSITIONS