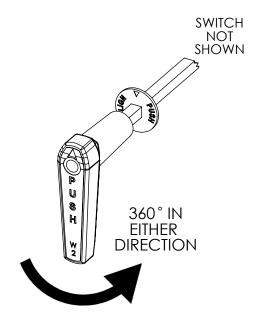

#### **SWITCH HANDLE IN FREE STATE**

WITHOUT FORCE APPLIED TOWARD COLLAR HANDLE WILL POSITION AWAY FROM COLLAR IN A FREE STATE CAPABLE OF ROTATION 360° WITHOUT ACTIVATING SWITCH

REVISIONS:

| MADE<br>BY: E.S.M. | DATE: 02-27-2019 | DWG. 824-IUG-W2<br>NO: | REV |
|--------------------|------------------|------------------------|-----|
| APPR. S.B.<br>BY:  | DATE:            | SHEET 1 OF 1           | 0   |