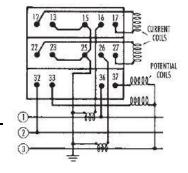

## 3-PHASE, 2 CURRENT TRANSFORMERS, 2 CURRENT COILS, 2 POTENTIAL COILS - 3120C

Handle: Round Knurled
Jumpers supplied as shown
Engraving Code: 031D-2W14