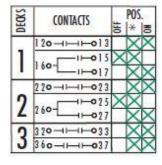

## 3-PHASE, 3 CURRENT TRANSFORMERS, 3 CURRENT COILS - 3119C

Handle: Round Knurled
Jumpers supplied as shown
Engraving Code: 031D-2W14

| DECKS | CONTACTS                  | POS. |          |    |
|-------|---------------------------|------|----------|----|
|       |                           | #0   | *        | NO |
| 1     | 120-1-013                 |      | $\times$ | X  |
|       | 160-1-015                 | X    | $\times$ | 1  |
|       | 1807_H-017                |      | $\times$ | X  |
| 2     | 220-1-023                 |      | $\times$ | X  |
|       | 260                       | X    | $\times$ | į, |
|       | Z007 1-027                |      | X        | X  |
| 3     | 320-1                     |      | X        | X  |
|       | 360                       | X    | X        | -  |
| J     | 360 1 1 1 1 1 1 1 1 1 1 1 |      | X        | X  |