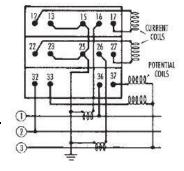

## 3-PHASE, 2 CURRENT TRANSFORMERS, 2 CURRENT COILS, 2 POTENTIAL COILS - <u>2420C</u>

Handle: Round Knurled
Jumpers supplied as shown
Engraving Code: 010D-2W14