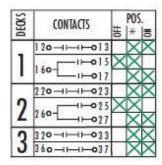

## 3-PHASE, 3 CURRENT TRANSFORMERS, 3 CURRENT COILS - 2419C

Handle: Round Knurled
Jumpers supplied as shown
Engraving Code: 010D-2W14

| DECKS | CONTACTS                  | POS. |          |    |
|-------|---------------------------|------|----------|----|
|       |                           | #0   | *        | NO |
| 1     | 120-1-013                 |      | $\times$ | X  |
|       | 160-1-015                 | X    | $\times$ | 1  |
|       | 1807_H-017                |      | $\times$ | X  |
| 2     | 220-1-023                 |      | $\times$ | X  |
|       | 260                       | X    | $\times$ | į, |
|       | Z007 1-027                |      | X        | X  |
| 3     | 320-1                     |      | X        | X  |
|       | 360                       | X    | X        | -  |
|       | 360 1 1 1 1 1 1 1 1 1 1 1 |      | X        | X  |