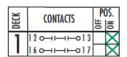

### 4-WIRE, 2-PHASE OR 2 SEPARATE DC CIRCUITS - 3102C

Handle: Round Knurled Jumpers supplied as shown Engraving Code: 031C-3V14