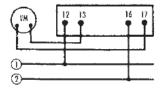

### 4-WIRE, 2-PHASE OR 2 SEPARATE DC CIRCUITS - 3102C

Handle: Round Knurled Jumpers supplied as shown Engraving Code: 031C-3V14