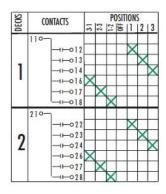

## 6-WIRE, 2 THREE-PHASE CIRCUITS, PHASE-TO-PHASE - 3106C

Handle: Round Knurled Jumpers supplied as shown Engraving Code: 031E-8V33

| VO  | OFF | ER  |
|-----|-----|-----|
| 3-1 |     | 1-2 |
| 2-3 | 0   | 2-3 |
| 1-2 | OFF | 3-1 |