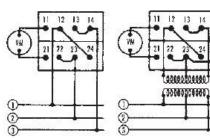

### 4-WIRE, 2-PHASE OR 2 SEPARATE DC CIRCUITS - 3102C

Handle: Round Knurled Jumpers supplied as shown Engraving Code: 031C-3V14