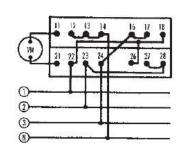

## 6-WIRE, 2 THREE-PHASE CIRCUITS, PHASE-TO-PHASE - 3106C

Handle: Round Knurled Jumpers supplied as shown Engraving Code: 031E-8V33

| VO  | OFF | ER  |
|-----|-----|-----|
| 3-1 |     | 1-2 |
| 2-3 | 0   | 2-3 |
| 1-2 | OFF | 3-1 |