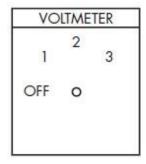

### 2-WIRE, SINGLE-PHASE OR DC - 3101C

Handle: Round Knurled
Jumpers supplied as shown
Engraving Code: 031D-2V14