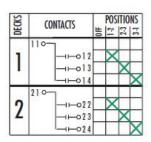

### 4-WIRE, 2-PHASE OR 2 SEPARATE DC CIRCUITS - 3102C

Handle: Round Knurled Jumpers supplied as shown Engraving Code: 031C-3V14