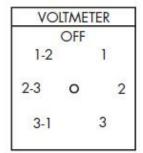

## 6-WIRE, 2 THREE-PHASE CIRCUITS, PHASE-TO-PHASE - 3106C

Handle: Round Knurled Jumpers supplied as shown Engraving Code: 031E-8V33

| VO  | OFF | ER  |
|-----|-----|-----|
| 3-1 |     | 1-2 |
| 2-3 | 0   | 2-3 |
| 1-2 | OFF | 3-1 |