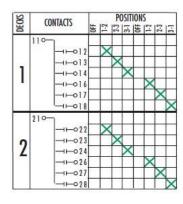

### 3-PHASE, PHASE-TO-PHASE AND PHASE-TO-NEUTRAL - 3105C

Handle: Round Knurled Jumpers supplied as shown Engraving Code: 031E-7V24