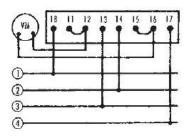

### 4-WIRE, 2-PHASE OR 2 SEPARATE DC CIRCUITS - 3102C

Handle: Round Knurled Jumpers supplied as shown Engraving Code: 031C-3V14