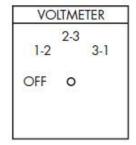

#### 3-PHASE, PHASE-TO-PHASE - 3104C

Handle: Round Knurled
Jumpers supplied as shown
Engraving Code: 031C-4V21