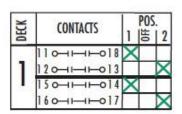

### 4-WIRE, 2-PHASE OR 2 SEPARATE DC CIRCUITS - 3102C

Handle: Round Knurled Jumpers supplied as shown Engraving Code: 031C-3V14