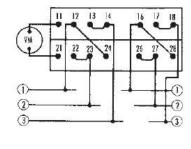

### 4-WIRE, 2-PHASE OR 2 SEPARATE DC CIRCUITS - 3102C

Handle: Round Knurled Jumpers supplied as shown Engraving Code: 031C-3V14