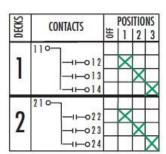

### 4-WIRE, 2-PHASE OR 2 SEPARATE DC CIRCUITS - 3102C

Handle: Round Knurled Jumpers supplied as shown Engraving Code: 031C-3V14