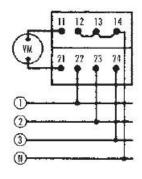

### 4-WIRE, 2-PHASE OR 2 SEPARATE DC CIRCUITS - 3102C

Handle: Round Knurled Jumpers supplied as shown Engraving Code: 031C-3V14