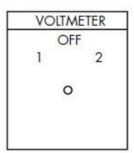

### 2-WIRE, SINGLE-PHASE OR DC - 3101C

Handle: Round Knurled
Jumpers supplied as shown
Engraving Code: 031D-2V14