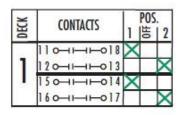

#### 4-WIRE, 2-PHASE OR 2 SEPARATE DC CIRCUITS - 2402C

Handle: Round Knurled Jumpers supplied as shown Engraving Code: 010C-3V14

VOLTMETER

OFF