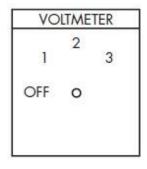

#### 4-WIRE, 2-PHASE OR 2 SEPARATE DC CIRCUITS - 2402C

Handle: Round Knurled Jumpers supplied as shown Engraving Code: 010C-3V14

VOLTMETER

OFF