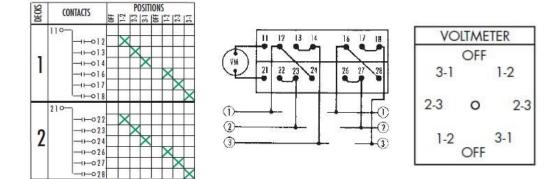

## 3-PHASE, PHASE-TO-PHASE - 2404C

Handle: Round Knurled Jumpers supplied as shown Engraving Code: 010C-4V21