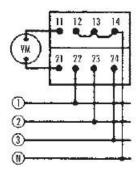

#### 4-WIRE, 2-PHASE OR 2 SEPARATE DC CIRCUITS - 2402C

Handle: Round Knurled Jumpers supplied as shown Engraving Code: 010C-3V14

VOLTMETER

OFF