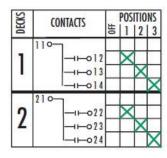

#### 4-WIRE, 2-PHASE OR 2 SEPARATE DC CIRCUITS - 2402C

Handle: Round Knurled Jumpers supplied as shown Engraving Code: 010C-3V14

VOLTMETER

OFF