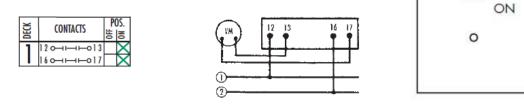

## 2-WIRE, SINGLE-PHASE OR DC - 2401C

Handle: Round Knurled Jumpers supplied as shown Engraving Code: 010D-2V14