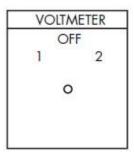

#### 4-WIRE, 2-PHASE OR 2 SEPARATE DC CIRCUITS - 2402C

Handle: Round Knurled Jumpers supplied as shown Engraving Code: 010C-3V14

VOLTMETER

OFF