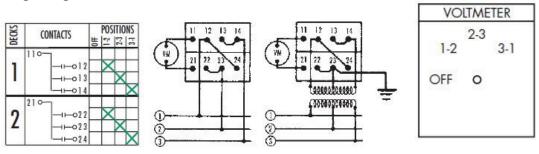

## 3-PHASE, PHASE TO NEUTRAL - 2403C

Handle: Round Knurled Jumpers supplied as shown Engraving Code: 010C-4V15A

## 3-PHASE, PHASE-TO-PHASE - 2404C

Handle: Round Knurled Jumpers supplied as shown Engraving Code: 010C-4V21