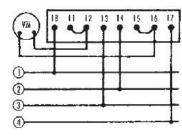

## 3-PHASE, PHASE TO NEUTRAL - 2403C

Handle: Round Knurled Jumpers supplied as shown Engraving Code: 010C-4V15A