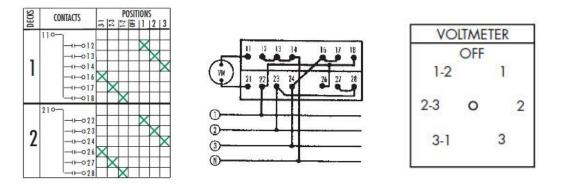

## 3-PHASE, PHASE TO NEUTRAL - 2403C

Handle: Round Knurled Jumpers supplied as shown Engraving Code: 010C-4V15A