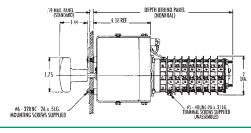

## Series 24 LSR-Shelf Mount

#### DIMENSIONS

| NO. OF | MTG.  |        |
|--------|-------|--------|
| DECKS  | CTRS. | LENGTH |
| 3      | 4.719 | 9.12   |
| 5      | 5.969 | 10.37  |
| 8      | 7.844 | 12.25  |
| 10     | 9.094 | 13.50  |