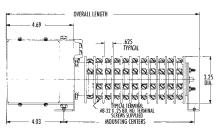

## Series 24 LSR-Shelf Mount

#### DIMENSIONS

| NO. OF | MTG.  |        |
|--------|-------|--------|
| DECKS  | CTRS. | LENGTH |
| 3      | 4.719 | 9.12   |
| 5      | 5.969 | 10.37  |
| 8      | 7.844 | 12.25  |
| 10     | 9.094 | 13.50  |