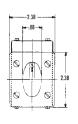

#### Series 24 LSR-Panel Mount

#### DEPTH REHIND PANEL

| DEI III DEI IIIND I ANEI |       |
|--------------------------|-------|
| NO. OF                   | DEPTH |
| DECKS                    | (IN)  |
| 3                        | 9.06  |
| 5                        | 10.56 |
| 8                        | 12.19 |
| 10                       | 13 56 |