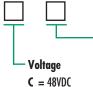

## **LSR Ordering Information** 110VAC operating voltages available on certain applications. Contact factory for further information.

 $\mathbf{D} = 125 \text{VDC}$ 

 $\mathbf{F} = 250 \text{VDC}$ 