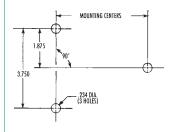

#### Series 31 LSR-Shelf Mount

| NO. OF DIM. |
|-------------|
| DECKS X     |
| 3 6.9       |
| 6 8.1       |
| 8 8.9       |

DIMENCIONO