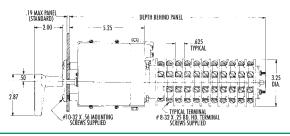

## Series 31 LSR-Panel Mount

#### **DEPTH BEHIND PANEL**

| NO. OF<br>DECKS | DEPTH<br>(IN) |
|-----------------|---------------|
| 3               | 6.7           |
| 6               | 7.8           |
| 8               | 8.6           |