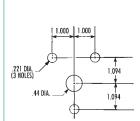

#### Series 31 LSR-Shelf Mount

| NO. OF DIM. |
|-------------|
| DECKS X     |
| 3 6.9       |
| 6 8.1       |
| 8 8.9       |

DIMENCIONO