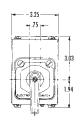

#### Series 24 LSR-Panel Mount

#### DEPTH REHIND PANEL

| DEI III DEI IIIND I ANEI |       |
|--------------------------|-------|
| NO. OF                   | DEPTH |
| DECKS                    | (IN)  |
| 3                        | 9.06  |
| 5                        | 10.56 |
| 8                        | 12.19 |
| 10                       | 13 56 |