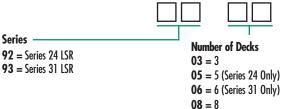

## **LSR Ordering Information** 110VAC operating voltages available on certain applications. Contact factory for further information.

 $\mathbf{D} = 125 \text{VDC}$ 

 $\mathbf{F} = 250 \text{VDC}$ 

## Control/Mount

- A = Direct Control/Shelf Mount
- B = Direct Control/Panel Mount
- C = Low Level Control/Shelf Mount

10 = 10 (Series 24 Only)