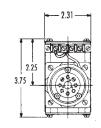

## Series 31 LSR-Panel Mount

#### **DEPTH BEHIND PANEL**

| NO. OF<br>DECKS | DEPTH<br>(IN) |
|-----------------|---------------|
| 3               | 6.7           |
| 6               | 7.8           |
| 8               | 8.6           |