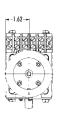

## Series 24 LSR-Shelf Mount

#### DIMENSIONS

| NO. OF | MTG.  |        |
|--------|-------|--------|
| DECKS  | CTRS. | LENGTH |
| 3      | 4.719 | 9.12   |
| 5      | 5.969 | 10.37  |
| 8      | 7.844 | 12.25  |
| 10     | 9.094 | 13.50  |