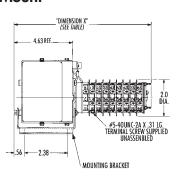

## Series 24 LSR-Shelf Mount

#### DIMENSIONS

| NO. OF | MTG.  |        |
|--------|-------|--------|
| DECKS  | CTRS. | LENGTH |
| 3      | 4.719 | 9.12   |
| 5      | 5.969 | 10.37  |
| 8      | 7.844 | 12.25  |
| 10     | 9.094 | 13.50  |