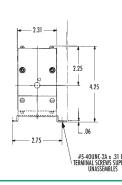

#### Series 24 LSR-Panel Mount

#### DEPTH REHIND PANEL

| DEI III DEI IIIND I ANEI |       |
|--------------------------|-------|
| NO. OF                   | DEPTH |
| DECKS                    | (IN)  |
| 3                        | 9.06  |
| 5                        | 10.56 |
| 8                        | 12.19 |
| 10                       | 13 56 |