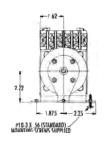

## Series 31 LSR-Panel Mount

#### **DEPTH BEHIND PANEL**

| NO. OF<br>DECKS | DEPTH<br>(IN) |
|-----------------|---------------|
| 3               | 6.7           |
| 6               | 7.8           |
| 8               | 8.6           |