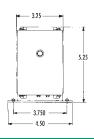

#### Series 24 LSR-Panel Mount

#### DEPTH REHIND PANEL

| DEI III DEI IIIND I ANEI |       |
|--------------------------|-------|
| NO. OF                   | DEPTH |
| DECKS                    | (IN)  |
| 3                        | 9.06  |
| 5                        | 10.56 |
| 8                        | 12.19 |
| 10                       | 13 56 |