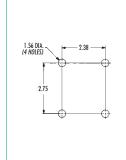

#### Series 31 LSR-Shelf Mount

| NO. OF DIM. |
|-------------|
| DECKS X     |
| 3 6.9       |
| 6 8.1       |
| 8 8.9       |

DIMENCIONO