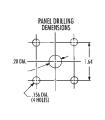

#### Series 31 LSR-Shelf Mount

| NO. OF DIM. |
|-------------|
| DECKS X     |
| 3 6.9       |
| 6 8.1       |
| 8 8.9       |

DIMENCIONO