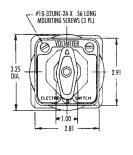

## **Shelf Mount**

| DIMENSIONS |  |           |           |
|------------|--|-----------|-----------|
| NO. (      |  | DIM.<br>A | DIM.<br>X |
| 3          |  | 4.134     | 9.08      |
| 5          |  | 5.384     | 10.33     |
| 8          |  | 7.259     | 12.21     |
| 10         |  | 8.509     | 13.46     |