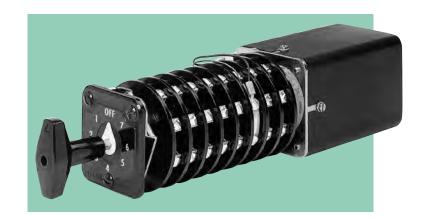

## SELECTOR SWITCH RELAYS

The Series 24 Selector Switch Relay (SSR) is an auxiliary relay that combines electrical and manual operation in a single unit for multiposition applications. Basically a unidirectional (CCW) stepping switch, the SSR can be used in any 2 to 8 position application. The SSR is ideally suited for tapswitch applications or any other multiposition application where simple or complicated contacting is used.

## The Series 24 Selector Switch Relay

HIGH QUALITY

- Designed and manufactured to the highest standards in the industry
- Qualified to UL, CSA

VERSATILITY

- 2 to 8 unidirectional multiposition
- Up to 10 decks and 20 poles
- Available for electric or manual operation
- 3 switch circuits One to match your application needs