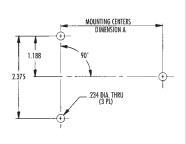

## **Shelf Mount**

| DIMENSIONS |  |           |           |
|------------|--|-----------|-----------|
| NO. (      |  | DIM.<br>A | DIM.<br>X |
| 3          |  | 4.134     | 9.08      |
| 5          |  | 5.384     | 10.33     |
| 8          |  | 7.259     | 12.21     |
| 10         |  | 8.509     | 13.46     |