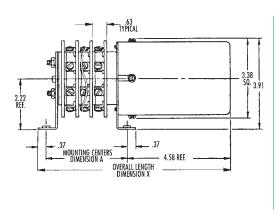

#### **DEPTH BEHIND PANEL**

| NO. OF<br>DECKS | DIM.<br>X |
|-----------------|-----------|
| 3               | 8.97      |
| 5               | 10.22     |
| 8               | 12.09     |
| 10              | 13.34     |

## **Shelf Mount**

| DIMENSIONS |  |           |           |
|------------|--|-----------|-----------|
| NO. (      |  | DIM.<br>A | DIM.<br>X |
| 3          |  | 4.134     | 9.08      |
| 5          |  | 5.384     | 10.33     |
| 8          |  | 7.259     | 12.21     |
| 10         |  | 8.509     | 13.46     |