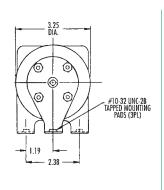

ALITY

- Designed and manufactured to the highest standards in the industry
- Qualified to UL, CSA

VERSATILITY

- 2 to 8 unidirectional multiposition
- Up to 10 decks and 20 poles
- Available for electric or manual operation
- 3 switch circuits One to match your application needs

SERVICE

 The Electroswitch team of Customer Service and Applications Professionals stand behind every Electroswitch product. Let us put over 50 years of know-how to work for you!



# SERIES 24 SSR RELAYS ORDERING INFORMATION

(Consult Factory)

#### **Panel Mount**







#### **DEPTH BEHIND PANEL**

| NO. OF<br>DECKS | DIM.<br>X |
|-----------------|-----------|
| 3               | 8.97      |
| 5               | 10.22     |
| 8               | 12.09     |
| 10              | 13.34     |

## **Shelf Mount**







| DIMENSIONS |  |           |           |
|------------|--|-----------|-----------|
| NO. (      |  | DIM.<br>A | DIM.<br>X |
| 3          |  | 4.134     | 9.08      |
| 5          |  | 5.384     | 10.33     |
| 8          |  | 7.259     | 12.21     |
| 10         |  | 8.509     | 13.46     |