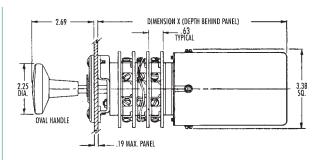

#### **Panel Mount**

#### **DEPTH BEHIND PANEL**

| NO. OF<br>DECKS | DIM.<br>X |
|-----------------|-----------|
| 3               | 8.97      |
| 5               | 10.22     |
| 8               | 12.09     |
| 10              | 13.34     |